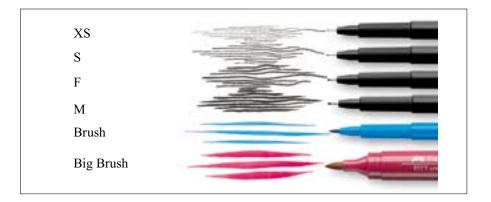

## PITT® ARTIST PEN DRAWING INK PEN

- suitable for sketches, studies and ink drawings
  highly light-fast, waterproof drawing ink
  available in the 3 classic ink colours: black, sepia, sanguine
  4 line widths: superfine, fine, medium and brush in 3 different wallets
  line width extra-superfine available individually