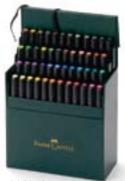

## PITT® ARTIST PEN DRAWING INK PEN

- high-quality pigments of unequalled brilliance
   very light-fast and waterproof drawing ink
   the quality brush point provides maximum flexibility for spontaneous freehand sketches or accurate detail
- reliable and even flow of ink; point glides softly and smoothly over the paper
- 58\* brilliant new colours with flexible point, available individually
- ideal for graphic artists, designers, illustrators, architects, and anyone who enjoys making coloured drawings
- excellent for sketching and for mixed techniques, e.g. combined with Albrecht Dürer watercolour pencils
- especially suitable for drawings and plans, lettering, layout work, and many similar uses
- 4 attractive assortments matched to different needs: Basic, Terra, Landscape, Shades of Grey

FABER CASTELL PITT artist pen

16 74 10

h 410 x w 415 x d 350 mm

(not ill.)

<sup>\* 10</sup> new colours available as of February 2010

| Ref. No. |                                                            | in. order<br>quantity | Ref. No.             | Article                                                                        | min. order<br>quantity | Ref. No. | Article min. order quantity                                                      |
|----------|------------------------------------------------------------|-----------------------|----------------------|--------------------------------------------------------------------------------|------------------------|----------|----------------------------------------------------------------------------------|
| 16 71 03 | PITT artist pen – "BASIC" colours, wallet of 6 pens        | 5                     | 16 71 07<br>16 71 08 | Manga set of 8<br>(shades of black and grey)<br>Deco card set of 3, grey/black | 5<br>ck 5              | 16 74 65 | PITT artist pen module of 60 cases: see Art & Graphic displays on page 41        |
| 16 71 04 | PITT artist pen – "SHADES OF GREY" colour wallet of 6 pens | s, 5                  | 16 71 09             | (not ill.) Deco card set of 3, colour (not ill.)                               | 5                      | 16 71 61 | PITT artist pen module with wallets:<br>see Art & Graphic displays<br>on page 41 |
| 16 71 05 | PITT artist pen – "LANDSCAPE" colours, wallet of 6 pens    | 5                     | 16 71 30             | PITT artist pen – "Shojo" Manga wallet of 6 pens                               | 5                      | 16 71 17 | Cardboard display<br>Manga sets 10 (not ill.)<br>270 x 320 x 110                 |
| 16 71 06 | PITT artist pen – "TERRA" earth colours, wallet of 6 pens  | 5                     | 16 71 31             | PITT artist pen – "Shonen" Manga                                               |                        | 16 71 35 | PITT artist pen display Manga wallet mix (6 x 16 71 07,                          |
|          |                                                            |                       | 16 71 32             | wallet of 6 pens<br>PITT artist pen –<br>"Black Set" Manga                     | 5                      |          | 6 x 16 71 30, 6 x 16 71 31,<br>12 x 16 71 32, 6 x 16 71 34)<br>310 x 290 x 225   |
|          |                                                            |                       | 16 71 34             | wallet of 4 pens PITT artist pen – "Kaoiro" Manga                              | 5                      |          |                                                                                  |
|          |                                                            |                       |                      | wallet of 6 pens                                                               | 5                      |          |                                                                                  |