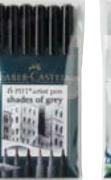

FABER CASTELL PITT artist pen

16 74 10

h 410 x w 415 x d 350 mm

(not ill.)

<sup>\* 10</sup> new colours available as of February 2010

| Ref. No. |                                                            | in. order<br>quantity | Ref. No.             | Article                                                                        | min. order<br>quantity | Ref. No. | Article min. order quantity                                                      |
|----------|------------------------------------------------------------|-----------------------|----------------------|--------------------------------------------------------------------------------|------------------------|----------|----------------------------------------------------------------------------------|
| 16 71 03 | PITT artist pen – "BASIC" colours, wallet of 6 pens        | 5                     | 16 71 07<br>16 71 08 | Manga set of 8<br>(shades of black and grey)<br>Deco card set of 3, grey/black | 5<br>ck 5              | 16 74 65 | PITT artist pen module of 60 cases: see Art & Graphic displays on page 41        |
| 16 71 04 | PITT artist pen – "SHADES OF GREY" colour wallet of 6 pens | s, 5                  | 16 71 09             | (not ill.) Deco card set of 3, colour (not ill.)                               | 5                      | 16 71 61 | PITT artist pen module with wallets:<br>see Art & Graphic displays<br>on page 41 |
| 16 71 05 | PITT artist pen – "LANDSCAPE" colours, wallet of 6 pens    | 5                     | 16 71 30             | PITT artist pen – "Shojo" Manga wallet of 6 pens                               | 5                      | 16 71 17 | Cardboard display<br>Manga sets 10 (not ill.)<br>270 x 320 x 110                 |
| 16 71 06 | PITT artist pen – "TERRA" earth colours, wallet of 6 pens  | 5                     | 16 71 31             | PITT artist pen – "Shonen" Manga                                               |                        | 16 71 35 | PITT artist pen display Manga wallet mix (6 x 16 71 07,                          |
|          |                                                            |                       | 16 71 32             | wallet of 6 pens<br>PITT artist pen –<br>"Black Set" Manga                     | 5                      |          | 6 x 16 71 30, 6 x 16 71 31,<br>12 x 16 71 32, 6 x 16 71 34)<br>310 x 290 x 225   |
|          |                                                            |                       | 16 71 34             | wallet of 4 pens PITT artist pen – "Kaoiro" Manga                              | 5                      |          |                                                                                  |
|          |                                                            |                       |                      | wallet of 6 pens                                                               | 5                      |          |                                                                                  |