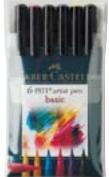

## PITT® ARTIST PEN DRAWING INK PEN

- high-quality pigments of unequalled brilliance
   very light-fast and waterproof drawing ink
   the quality brush point provides maximum flexibility for spontaneous freehand sketches or accurate detail
- reliable and even flow of ink; point glides softly and smoothly over the paper
- 58\* brilliant new colours with flexible point, available individually
- ideal for graphic artists, designers, illustrators, architects, and anyone who enjoys making coloured drawings
- excellent for sketching and for mixed techniques, e.g. combined with Albrecht Dürer watercolour pencils
- especially suitable for drawings and plans, lettering, layout work, and many similar uses
- 4 attractive assortments matched to different needs: Basic, Terra, Landscape, Shades of Grey

FABER CASTELL PITT artist pen

16 74 10

h 410 x w 415 x d 350 mm

(not ill.)

<sup>\* 10</sup> new colours available as of February 2010

| Ref. No. |                                                            | in. order<br>quantity | Ref. No.             | Article                                                                        | min. order<br>quantity | Ref. No. | Article min. order quantity                                                      |
|----------|------------------------------------------------------------|-----------------------|----------------------|--------------------------------------------------------------------------------|------------------------|----------|----------------------------------------------------------------------------------|
| 16 71 03 | PITT artist pen – "BASIC" colours, wallet of 6 pens        | 5                     | 16 71 07<br>16 71 08 | Manga set of 8<br>(shades of black and grey)<br>Deco card set of 3, grey/black | 5<br>ck 5              | 16 74 65 | PITT artist pen module of 60 cases: see Art & Graphic displays on page 41        |
| 16 71 04 | PITT artist pen – "SHADES OF GREY" colour wallet of 6 pens | s, 5                  | 16 71 09             | (not ill.) Deco card set of 3, colour (not ill.)                               | 5                      | 16 71 61 | PITT artist pen module with wallets:<br>see Art & Graphic displays<br>on page 41 |
| 16 71 05 | PITT artist pen – "LANDSCAPE" colours, wallet of 6 pens    | 5                     | 16 71 30             | PITT artist pen – "Shojo" Manga wallet of 6 pens                               | 5                      | 16 71 17 | Cardboard display<br>Manga sets 10 (not ill.)<br>270 x 320 x 110                 |
| 16 71 06 | PITT artist pen – "TERRA" earth colours, wallet of 6 pens  | 5                     | 16 71 31             | PITT artist pen – "Shonen" Manga                                               |                        | 16 71 35 | PITT artist pen display Manga wallet mix (6 x 16 71 07,                          |
|          |                                                            |                       | 16 71 32             | wallet of 6 pens<br>PITT artist pen –<br>"Black Set" Manga                     | 5                      |          | 6 x 16 71 30, 6 x 16 71 31,<br>12 x 16 71 32, 6 x 16 71 34)<br>310 x 290 x 225   |
|          |                                                            |                       | 16 71 34             | wallet of 4 pens PITT artist pen – "Kaoiro" Manga                              | 5                      |          |                                                                                  |
|          |                                                            |                       |                      | wallet of 6 pens                                                               | 5                      |          |                                                                                  |