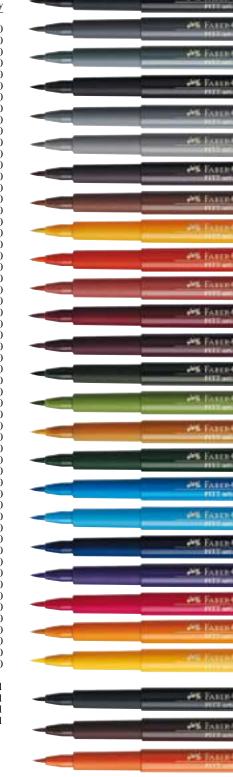

## PITT® ARTIST PEN DRAWING INK PEN

- high-quality pigments of unequalled brilliance
   very light-fast and waterproof drawing ink
   the quality brush point provides maximum flexibility for spontaneous freehand sketches or accurate detail
- reliable and even flow of ink; point glides softly and smoothly over the paper
- 58\* brilliant new colours with flexible point, available individually
- ideal for graphic artists, designers, illustrators, architects, and anyone who enjoys making coloured drawings
- excellent for sketching and for mixed techniques, e.g. combined with Albrecht Dürer watercolour pencils
- especially suitable for drawings and plans, lettering, layout work, and many similar uses
- 4 attractive assortments matched to different needs: Basic, Terra, Landscape, Shades of Grey

16 71 48

16 71 46

|                      |                                         | quantity |
|----------------------|-----------------------------------------|----------|
| 16 73 50             | gold with bullet-nib                    | 10       |
| 16 73 51             | silver with bullet-nib                  | 10       |
| 16 73 78             | chrome oxide green*                     | 10       |
| 16 74 02             | cream                                   | 10       |
| 16 74 03             | ivory                                   | 10       |
| 16 74 04             | light yellow glaze                      | 10       |
| 16 74 07             | cadmium yellow                          | 10       |
| 16 74 09             | dark chrome yellow                      | 10       |
| 16 74 10             | phtalo blue                             | 10       |
| 16 74 12<br>16 74 13 | light green                             | 10<br>10 |
| 16 74 18             | orange glaze<br>scarlet red             | 10       |
| 16 74 19             | deep scarlet red*                       | 10       |
| 16 74 20             | ultramarine                             | 10       |
| 16 74 21             | pale geranium lake*                     | 10       |
| 16 74 25             | middle purple pink                      | 10       |
| 16 74 26             | permanent carmine                       | 10       |
| 16 74 27             | pink carmine                            | 10       |
| 16 74 28             | magenta bright*                         | 10       |
| 16 74 29             | pink madder lake                        | 10       |
| 16 74 30             | cold grey I*                            | 10       |
| 16 74 31             | medium flesh                            | 10       |
| 16 74 32             | cold grey III                           | 10       |
| 16 74 33             | cold grey IV                            | 10       |
| 16 74 34             | crimson                                 | 10       |
| 16 74 35             | cold grey VI                            | 10       |
| 16 74 36<br>16 74 37 | purple violet                           | 10<br>10 |
| 16 74 37             | magenta<br>light flesh                  | 10       |
| 16 74 43             | cobalt blue*                            | 10       |
| 16 74 46             | smalt blue                              | 10       |
| 16 74 47             | indianthrene blue                       | 10       |
| 16 74 53             | cobalt turquoise                        | 10       |
| 16 74 54             | light cobalt turquoise                  | 10       |
| 16 74 56             | cobalt green                            | 10       |
| 16 74 57             | dark indigo*                            | 10       |
| 16 74 60             | manganese violet                        | 10       |
| 16 74 62             | leaf green                              | 10       |
| 16 74 67             | permanent green olive                   | 10       |
| 16 74 68             | green gold                              | 10       |
| 16 74 69             | caput mortuum                           | 10       |
| 16 74 70<br>16 74 71 | may green                               | 10<br>10 |
| 16 74 71             | light phtalo green                      | 10       |
| 16 74 72             | warm grey III<br>warm grey VI           | 10       |
| 16 74 74             | warm grey V                             | 10       |
| 16 74 76             | chrome oxide green fiery                | 10       |
| 16 74 77             | walnut brown                            | 10       |
| 16 74 78             | dark phtalo green                       | 10       |
| 16 74 80             | burnt umber                             | 10       |
| 16 74 84             | dark Naples yellow                      | 10       |
| 16 74 86             | terracotta                              | 10       |
| 16 74 89             | cinnamon                                | 10       |
| 16 74 92             | Indian Red                              | 10       |
| 16 75 70             | warm grey I*                            | 10       |
| 16 75 72             | earth green*                            | 10       |
| 16 75 78             | nougat*                                 | 10       |
| 16 71 46             | studio box with 12 colours              | 1        |
| 16 71 47             | studio box with 24 colours              | 1        |
| 16 71 48             | studio box with 48 colours              | 1        |
| 21 71 38             | cardboard display studio boxe           | s 1      |
|                      | (6 x 12, 4 x 24, 2 x 48)<br>dimensions: |          |
|                      | 1 410 415 1250                          |          |