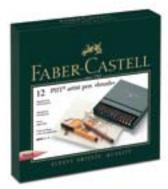

16 71 48

16 71 46

|                      |                                         | quantity |
|----------------------|-----------------------------------------|----------|
| 16 73 50             | gold with bullet-nib                    | 10       |
| 16 73 51             | silver with bullet-nib                  | 10       |
| 16 73 78             | chrome oxide green*                     | 10       |
| 16 74 02             | cream                                   | 10       |
| 16 74 03             | ivory                                   | 10       |
| 16 74 04             | light yellow glaze                      | 10       |
| 16 74 07             | cadmium yellow                          | 10       |
| 16 74 09             | dark chrome yellow                      | 10       |
| 16 74 10             | phtalo blue                             | 10       |
| 16 74 12<br>16 74 13 | light green                             | 10<br>10 |
| 16 74 18             | orange glaze<br>scarlet red             | 10       |
| 16 74 19             | deep scarlet red*                       | 10       |
| 16 74 20             | ultramarine                             | 10       |
| 16 74 21             | pale geranium lake*                     | 10       |
| 16 74 25             | middle purple pink                      | 10       |
| 16 74 26             | permanent carmine                       | 10       |
| 16 74 27             | pink carmine                            | 10       |
| 16 74 28             | magenta bright*                         | 10       |
| 16 74 29             | pink madder lake                        | 10       |
| 16 74 30             | cold grey I*                            | 10       |
| 16 74 31             | medium flesh                            | 10       |
| 16 74 32             | cold grey III                           | 10       |
| 16 74 33             | cold grey IV                            | 10       |
| 16 74 34             | crimson                                 | 10       |
| 16 74 35             | cold grey VI                            | 10       |
| 16 74 36<br>16 74 37 | purple violet                           | 10<br>10 |
| 16 74 37             | magenta<br>light flesh                  | 10       |
| 16 74 43             | cobalt blue*                            | 10       |
| 16 74 46             | smalt blue                              | 10       |
| 16 74 47             | indianthrene blue                       | 10       |
| 16 74 53             | cobalt turquoise                        | 10       |
| 16 74 54             | light cobalt turquoise                  | 10       |
| 16 74 56             | cobalt green                            | 10       |
| 16 74 57             | dark indigo*                            | 10       |
| 16 74 60             | manganese violet                        | 10       |
| 16 74 62             | leaf green                              | 10       |
| 16 74 67             | permanent green olive                   | 10       |
| 16 74 68             | green gold                              | 10       |
| 16 74 69             | caput mortuum                           | 10       |
| 16 74 70<br>16 74 71 | may green                               | 10<br>10 |
| 16 74 71             | light phtalo green                      | 10       |
| 16 74 72             | warm grey III<br>warm grey VI           | 10       |
| 16 74 74             | warm grey V                             | 10       |
| 16 74 76             | chrome oxide green fiery                | 10       |
| 16 74 77             | walnut brown                            | 10       |
| 16 74 78             | dark phtalo green                       | 10       |
| 16 74 80             | burnt umber                             | 10       |
| 16 74 84             | dark Naples yellow                      | 10       |
| 16 74 86             | terracotta                              | 10       |
| 16 74 89             | cinnamon                                | 10       |
| 16 74 92             | Indian Red                              | 10       |
| 16 75 70             | warm grey I*                            | 10       |
| 16 75 72             | earth green*                            | 10       |
| 16 75 78             | nougat*                                 | 10       |
| 16 71 46             | studio box with 12 colours              | 1        |
| 16 71 47             | studio box with 24 colours              | 1        |
| 16 71 48             | studio box with 48 colours              | 1        |
| 21 71 38             | cardboard display studio boxe           | s 1      |
|                      | (6 x 12, 4 x 24, 2 x 48)<br>dimensions: |          |
|                      | 1 410 415 1250                          |          |