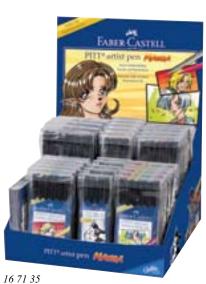

FABER CASTELL PITT artist pen

16 74 10

h 410 x w 415 x d 350 mm

(not ill.)

<sup>\* 10</sup> new colours available as of February 2010

| Ref. No. |                                                            | in. order<br>quantity | Ref. No.             | Article                                                                        | min. order<br>quantity | Ref. No. | Article min. order quantity                                                      |
|----------|------------------------------------------------------------|-----------------------|----------------------|--------------------------------------------------------------------------------|------------------------|----------|----------------------------------------------------------------------------------|
| 16 71 03 | PITT artist pen – "BASIC" colours, wallet of 6 pens        | 5                     | 16 71 07<br>16 71 08 | Manga set of 8<br>(shades of black and grey)<br>Deco card set of 3, grey/black | 5<br>ck 5              | 16 74 65 | PITT artist pen module of 60 cases: see Art & Graphic displays on page 41        |
| 16 71 04 | PITT artist pen – "SHADES OF GREY" colour wallet of 6 pens | s, 5                  | 16 71 09             | (not ill.) Deco card set of 3, colour (not ill.)                               | 5                      | 16 71 61 | PITT artist pen module with wallets:<br>see Art & Graphic displays<br>on page 41 |
| 16 71 05 | PITT artist pen – "LANDSCAPE" colours, wallet of 6 pens    | 5                     | 16 71 30             | PITT artist pen – "Shojo" Manga wallet of 6 pens                               | 5                      | 16 71 17 | Cardboard display<br>Manga sets 10 (not ill.)<br>270 x 320 x 110                 |
| 16 71 06 | PITT artist pen – "TERRA" earth colours, wallet of 6 pens  | 5                     | 16 71 31             | PITT artist pen – "Shonen" Manga                                               |                        | 16 71 35 | PITT artist pen display Manga wallet mix (6 x 16 71 07,                          |
|          |                                                            |                       | 16 71 32             | wallet of 6 pens<br>PITT artist pen –<br>"Black Set" Manga                     | 5                      |          | 6 x 16 71 30, 6 x 16 71 31,<br>12 x 16 71 32, 6 x 16 71 34)<br>310 x 290 x 225   |
|          |                                                            |                       | 16 71 34             | wallet of 4 pens PITT artist pen – "Kaoiro" Manga                              | 5                      |          |                                                                                  |
|          |                                                            |                       |                      | wallet of 6 pens                                                               | 5                      |          |                                                                                  |